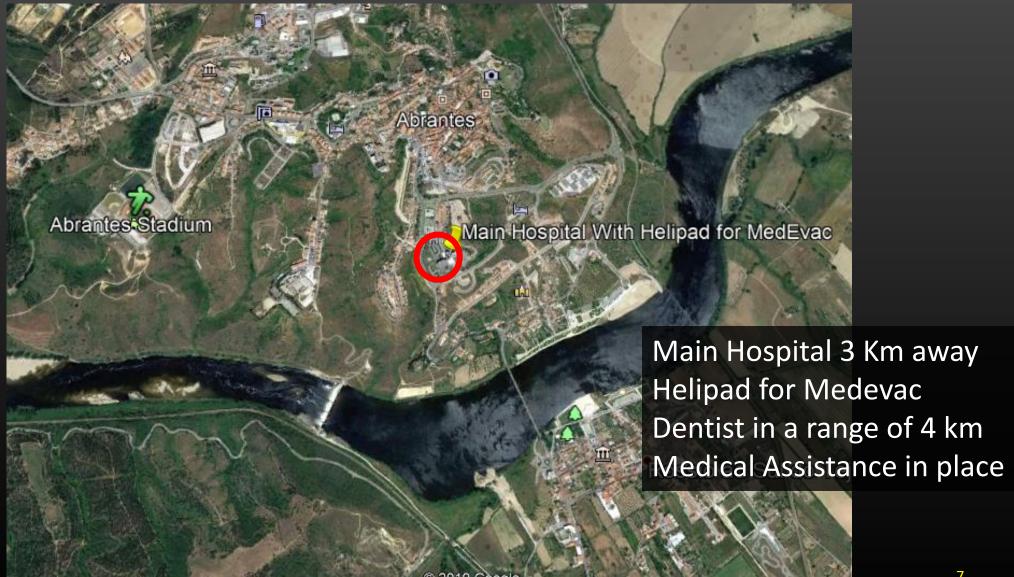

# ABRANTES AGILITY CAPITAL JULY 2025





10 -13 July ABRANTES PORTUGAL



17 - 20 July ABRANTES PORTUGAL



# ABRANTES AGILITY CAPITAL JULY 2025

protocol with the Portuguese Kennel Club



**ORGANIZATION** 



Partnership with the Abrantes City Hall



**Sponsors** 



# **APPROACH TO ABRANTES**



500 km from Madrid

1095 Km from Barcelona

1600 Km from Paris

150 Km from Lisbon

200 Km from Oporto

# **APPROACH TO ABRANTES**



# **APPROACH TO ABRANTES**

From A 23 Exit # 9 "Rio de Moinhos"



# **SHOPPING**



Supermarkets

EO 2025 JOAWC 2025

# **MEDICAL ASSISTENCE**



# **VETERINAIRY ASSISTENCE**



**CLINICS** 

# Vet Clinics capabilities:

- X-Ray
- Ultrasound
- Electrocardiogram
- Surgery

# **VENUE OVERVIEW**



# **VENUE OVERVIEW**



# MEASURES TO MINIMIZE THE EFFECTS OF EVENTUAL HIGH TEMPERATURES

- 20X60mts or more if needed <u>Acclimatized tent</u> <u>Brumazation</u> System
- Approach to the rings (3 net dogs) under <u>Shade with Brumization</u> System
- Net Shade on the runaway
- Swimming Pools for dogs in the end of the courses
- Microchip reading under shade
- Swimming Pools and showers for dogs several in the stadium
- Divided schedule
  - ✓ Morning Period 7 am to 1 pm
  - ✓ **Big Break during hottest hours**
  - ✓ Evening Period 6 pm to 9 pm
- Planning to have 5 or 6 competition rings
- No dogs will be allowed in the cars

- Schedule JOA