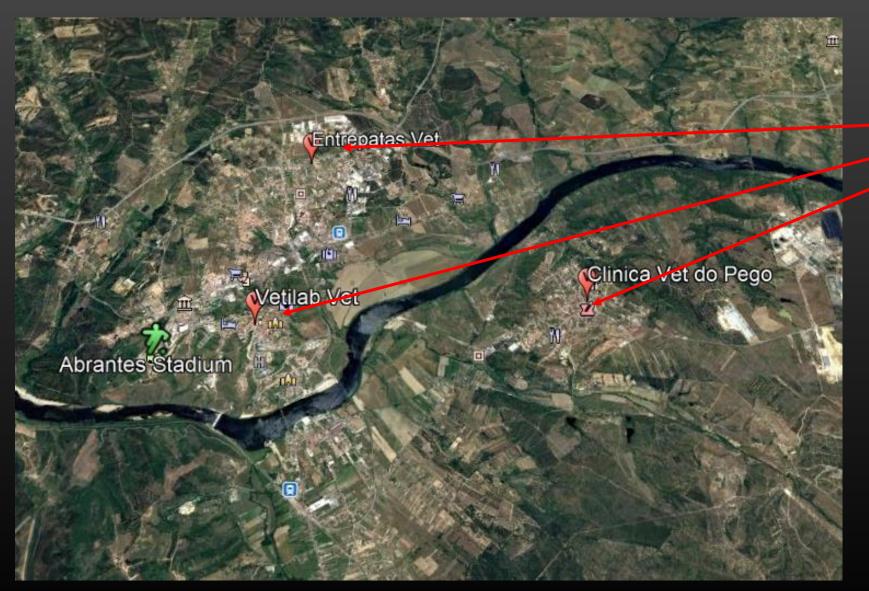

# **VETERINAIRY ASSISTENCE**

**CLINICS** 

# Vet Clinics capabilities:

- X-Ray
- Ultrasound
- Electrocardiogram
- Surgery