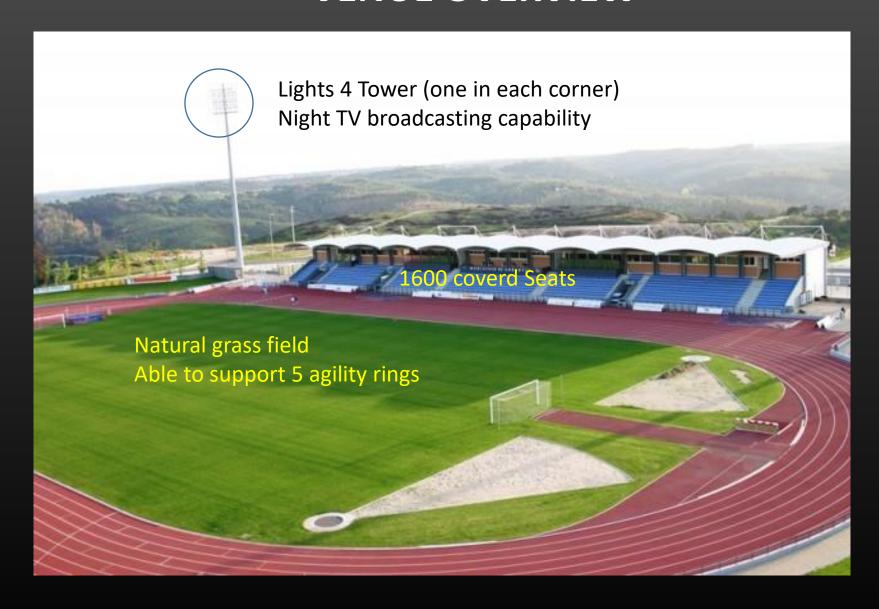

# ABRANTES AGILITY CAPITAL JULY 2025





10 -13 July ABRANTES PORTUGAL



17 - 20 July ABRANTES PORTUGAL



# ABRANTES AGILITY CAPITAL JULY 2025

protocol with the Portuguese Kennel Club



**ORGANIZATION** 



Partnership with the Abrantes City Hall



**Sponsors** 



# **APPROACH TO ABRANTES**



500 km from Madrid

1095 Km from Barcelona

1600 Km from Paris

150 Km from Lisbon

200 Km from Oporto

# **APPROACH TO ABRANTES**



# **APPROACH TO ABRANTES**

From A 23 Exit # 9 "Rio de Moinhos"



# **SHOPPING**



Supermarkets

EO 2025 JOAWC 2025

# **MEDICAL ASSISTENCE**



# **VETERINAIRY ASSISTENCE**



**CLINICS** 

# Vet Clinics capabilities:

- X-Ray
- Ultrasound
- Electrocardiogram
- Surgery

# **VENUE OVERVIEW**



# **VENUE OVERVIEW**



# MEASURES TO MINIMIZE THE EFFECTS OF EVENTUAL HIGH TEMPERATURES

- 20X60mts or more if needed <u>Acclimatized tent</u> <u>Brumazation</u> System
- Approach to the rings (3 net dogs) under <u>Shade with Brumization</u> System
- Net Shade on the runaway
- Swimming Pools for dogs in the end of the courses
- Microchip reading under shade
- Swimming Pools and showers for dogs several in the stadium
- Divided schedule
  - ✓ Morning Period 7 am to 1 pm
  - ✓ **Big Break during hottest hours**
  - ✓ Evening Period 6 pm to 9 pm
- Planning to have 5 or 6 competition rings
- No dogs will be allowed in the cars

- Schedule JOAWC
  - ✓ Morning Period 7 am to 1 pm
  - ✓ Junior only run in the morning period

# RINGS AND FACILITIES



# **RINGS**



# RINGS AND FACILITIES



Toilets and lavatories

#