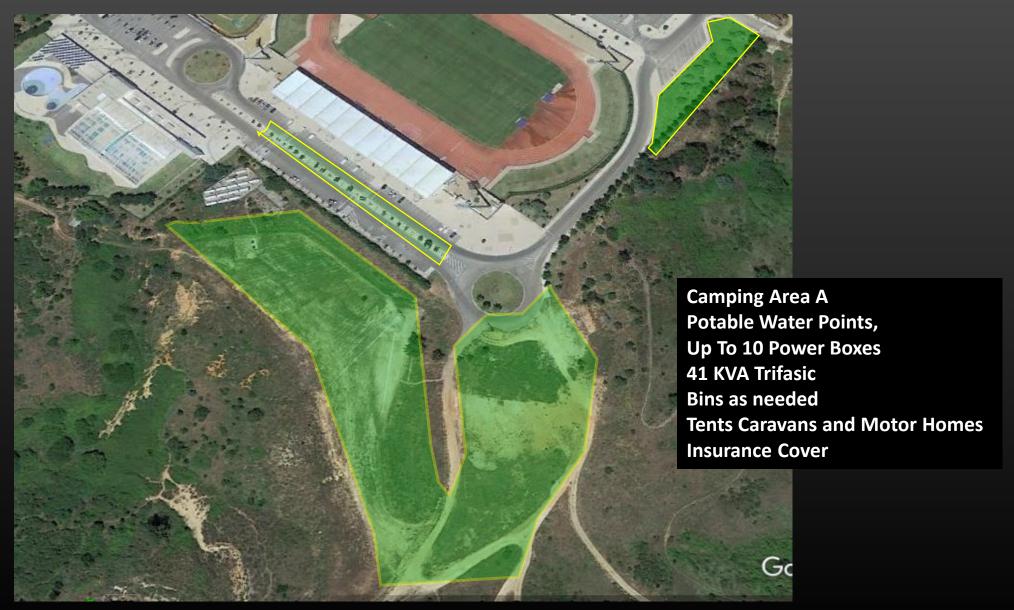

# **CAMPING**

# But need paper proof:

- From the Vet (1)
- From the Kennel Club (2)

Entries — 01May to 31 May

Payments — 01May to 07 June

Camping — Entry Format available In the end of November Up to 300 Places 9,5 X 5 m