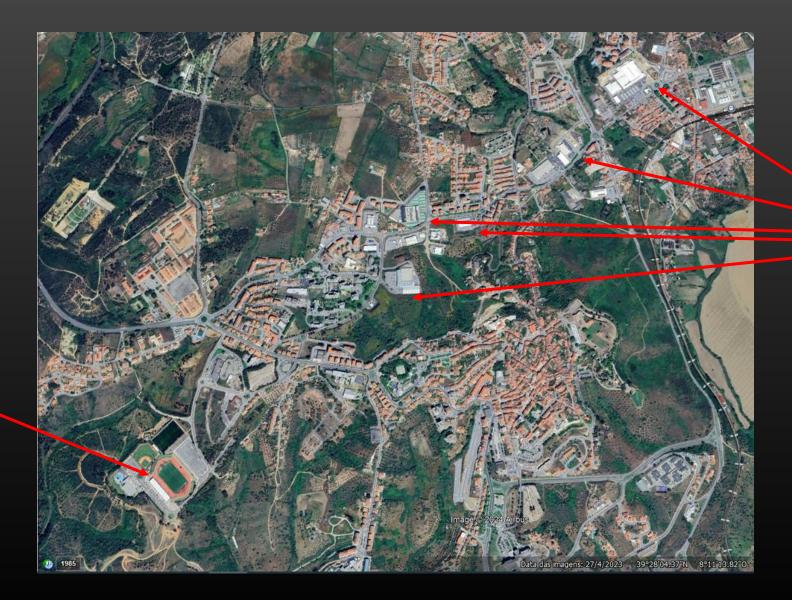

# ABRANTES AGILITY CAPITAL JULY 2025





10 -13 July ABRANTES PORTUGAL



17 - 20 July ABRANTES PORTUGAL



# ABRANTES AGILITY CAPITAL JULY 2025

protocol with the Portuguese Kennel Club



**ORGANIZATION** 



Partnership with the Abrantes City Hall



**Sponsors** 



# **APPROACH TO ABRANTES**



500 km from Madrid

1095 Km from Barcelona

1600 Km from Paris

150 Km from Lisbon

200 Km from Oporto

# **APPROACH TO ABRANTES**



# **APPROACH TO ABRANTES**

From A 23 Exit # 9 "Rio de Moinhos"



# **SHOPPING**



Supermarkets

EO 2025 JOAWC 2025

# **MEDICAL ASSISTENCE**



# **VETERINAIRY ASSISTENCE**



**CLINICS** 

# Vet Clinics capabilities:

- X-Ray
- Ultrasound
- Electrocardiogram
- Surgery

# **VENUE OVERVIEW**



# **VENUE OVERVIEW**



# MEASURES TO MINIMIZE THE EFFECTS OF EVENTUAL HIGH TEMPERATURES

- 20X60mts or more if needed <u>Acclimatized tent</u> <u>Brumazation</u> System
- Approach to the rings (3 net dogs) under <u>Shade with Brumization</u> System
- Net Shade on the runaway
- Swimming Pools for dogs in the end of the courses
- Microchip reading under shade
- Swimming Pools and showers for dogs several in the stadium
- Divided schedule
  - ✓ Morning Period 7 am to 1 pm
  - ✓ **Big Break during hottest hours**
  - ✓ Evening Period 6 pm to 9 pm
- Planning to have 5 or 6 competiti