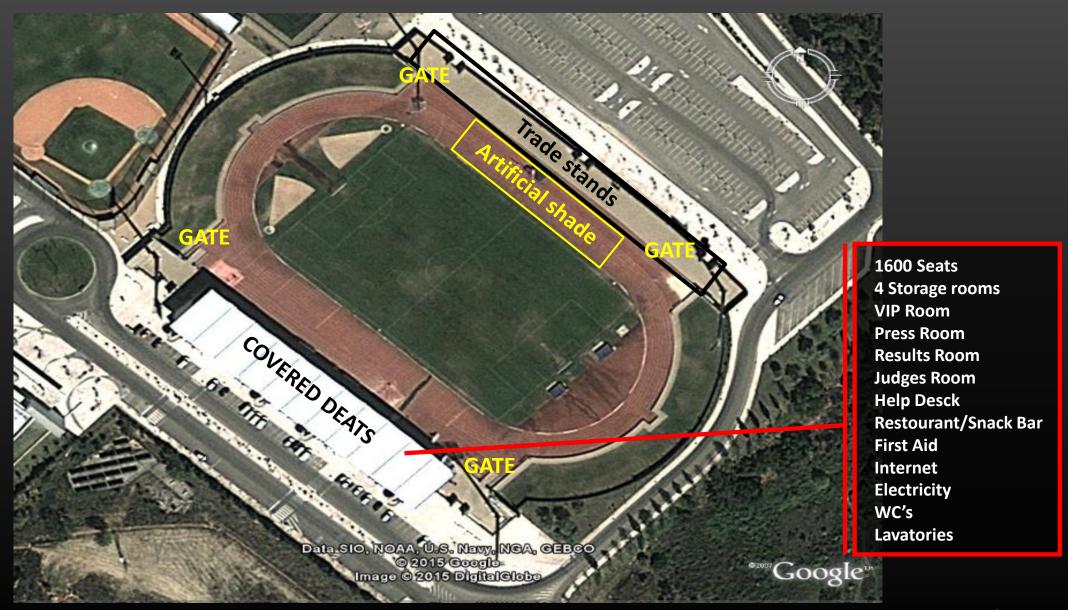

# RINGS AND FACILITIES

# **RINGS**

# RINGS AND FACILITIES

Toilets and lavatories