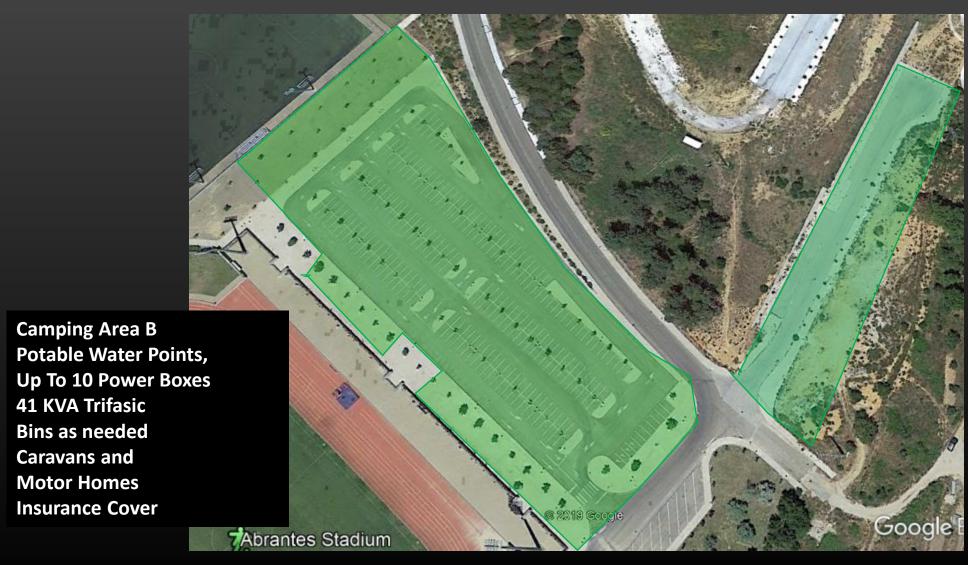

# **CAMPING**

# But need paper proof:

- From the Vet (1)
- From the Kennel Club (2)

Entries — 01May to 31 May

Payments — 01May to 07 June

Camping — Entry Format available In the end of November Up to 300 Places 9,5 X 5 m