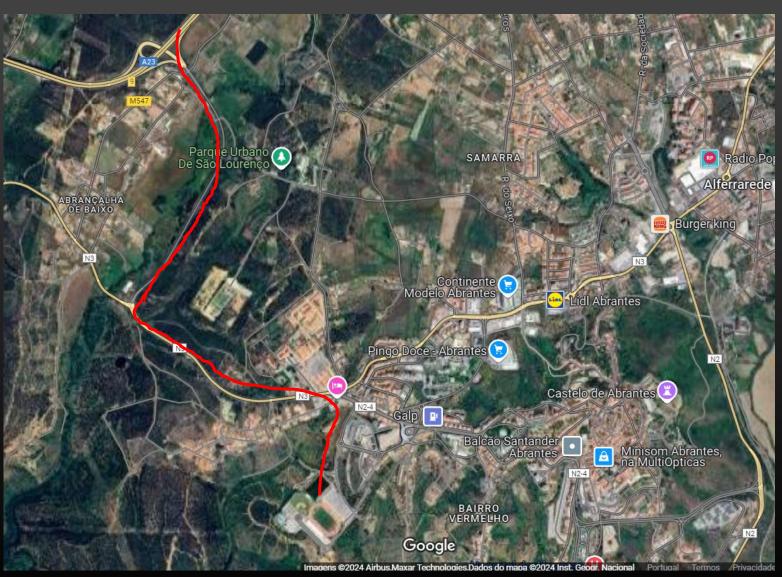

# **APPROACH TO ABRANTES**

# **APPROACH TO ABRANTES**

From A 23 Exit # 9 "Rio de Moinhos"