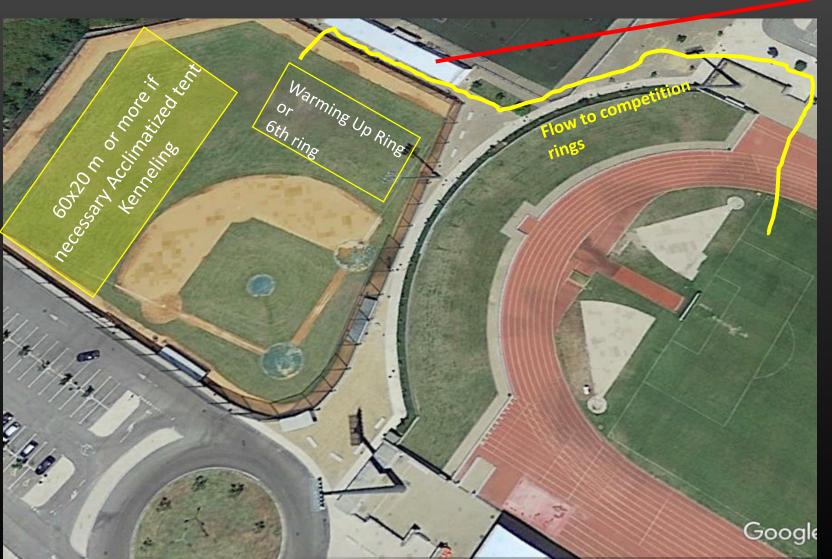

# RINGS AND FACILITIES

# **RINGS**

# RINGS AND FACILITIES

Toilets and lavatories

# MEASURES TO MINIMIZE THE EFFECTS OF EVENTUAL HIGH TEMPERATURES

- 20X60mts or more if needed <u>Acclimatized tent</u> <u>Brumazation</u> System
- Approach to the rings (3 net dogs) under <u>Shade with Brumization</u> System
- Net Shade on the runaway
- Swimming Pools for dogs in the end of the courses
- Microchip reading under shade
- Swimming Pools and showers for dogs several in the stadium
- Divided schedule
  - ✓ Morning Period 7 am to 1 pm
  - ✓ **Big Break during hottest hours**
  - ✓ Evening Period 6 pm to 9 pm
- Planning to have 5 or 6 competition rings
- No dogs will be allowed in the cars