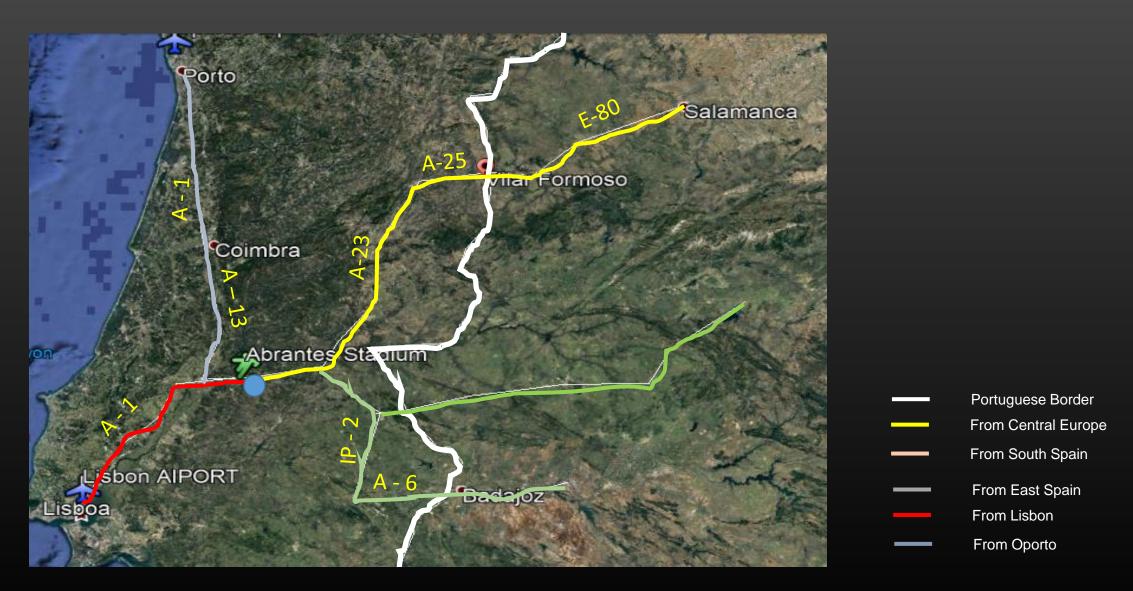

# **APPROACH TO ABRANTES**

# **APPROACH TO ABRANTES**

From A 23 Exit # 9 "Rio de Moinhos"