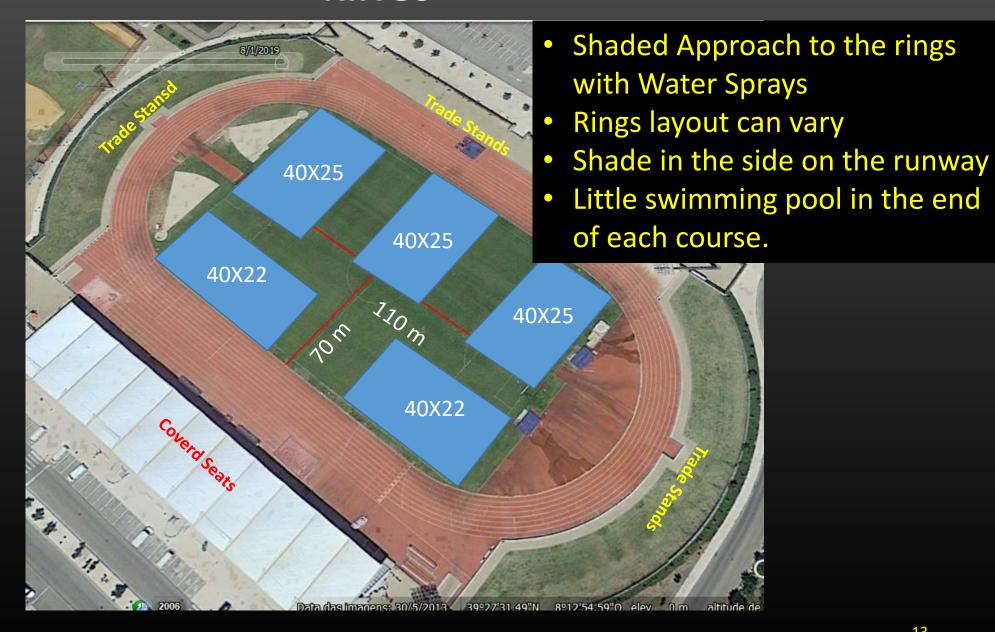

# MEASURES TO MINIMIZE THE EFFECTS OF EVENTUAL HIGH TEMPERATURES

- 20X60mts or more if needed <u>Acclimatized tent</u> <u>Brumazation</u> System
- Approach to the rings (3 net dogs) under <u>Shade with Brumization</u> System
- Net Shade on the runaway
- Swimming Pools for dogs in the end of the courses
- Microchip reading under shade
- Swimming Pools and showers for dogs several in the stadium
- Divided schedule
  - ✓ Morning Period 7 am to 1 pm
  - ✓ **Big Break during hottest hours**
  - ✓ Evening Period 6 pm to 9 pm
- Planning to have 5 or 6 competition rings
- No dogs will be allowed in the cars