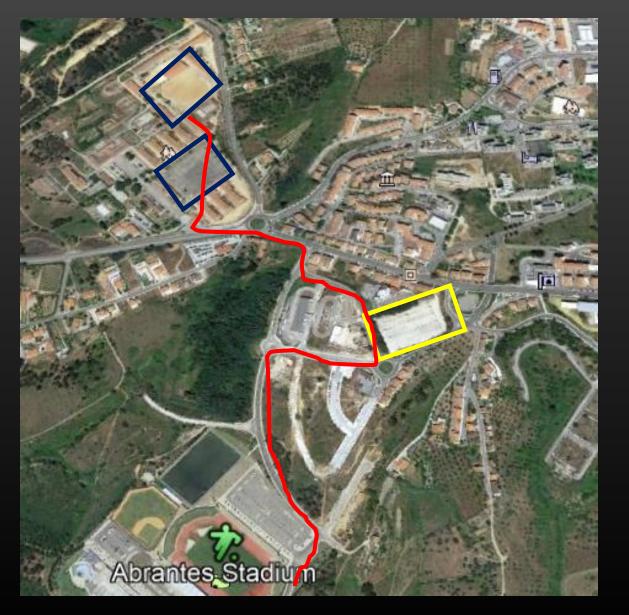

# **PARKING AND SHUTTLE**

Shuttle to serve the competitors from the parking area to the Competition Area (400m)

- Shuttle Path
- Parking Area
- Alternative Parking Areas