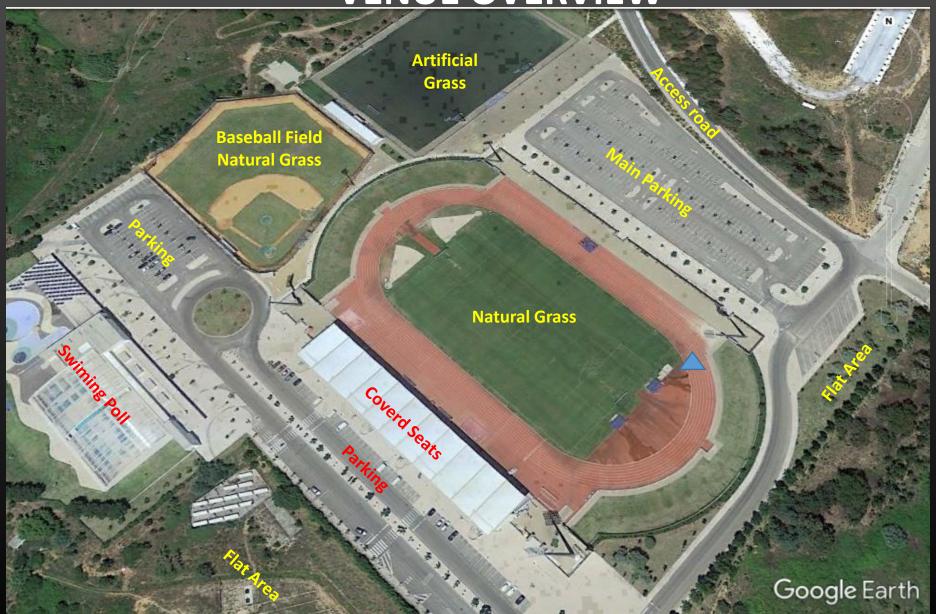

# ABRANTES AGILITY CAPITAL JULY 2025





10 -13 July ABRANTES PORTUGAL



17 - 20 July ABRANTES PORTUGAL



# ABRANTES AGILITY CAPITAL JULY 2025

protocol with the Portuguese Kennel Club



**ORGANIZATION** 



Partnership with the Abrantes City Hall



**Sponsors** 



# **APPROACH TO ABRANTES**



500 km from Madrid

1095 Km from Barcelona

1600 Km from Paris

150 Km from Lisbon

200 Km from Oporto

# **APPROACH TO ABRANTES**



# **APPROACH TO ABRANTES**

From A 23 Exit # 9 "Rio de Moinhos"



# **SHOPPING**



Supermarkets

EO 2025 JOAWC 2025

# **MEDICAL ASSISTENCE**



# **VETERINAIRY ASSISTENCE**



**CLINICS** 

# Vet Clinics capabilities:

- X-Ray
- Ultrasound
- Electrocardiogram
- Surgery

# **VENUE OVERVIEW**



# **VENUE OVERVIEW**



# MEASURES TO MINIMIZE THE EFFECTS OF EVENTUAL HIGH TEMPERATURES

- 20X60mts or more if needed <u>Acclimatized tent</u> <u>Brumazation</u> System
- Approach to the rings (3 net dogs) under <u>Shade with Brumization</u> System
- Net Shade on the runaway
- Swimming Pools for dogs in the end of the courses
- Microchip reading under shade
- Swimming Pools and showers for dogs several in the stadium
- Divided schedule
  - ✓ Morning Period 7 am to 1 pm
  - ✓ **Big Break during hottest hours**
  - ✓ Evening Period 6 pm to 9 pm
- Planning to have 5 or 6 competition rings
- No dogs will be allowed in the cars

- Schedule JOAWC
  - ✓ Morning Period 7 am to 1 pm
  - ✓ Junior only run in the morning period

# RINGS AND FACILITIES



# **RINGS**



# RINGS AND FACILITIES



To