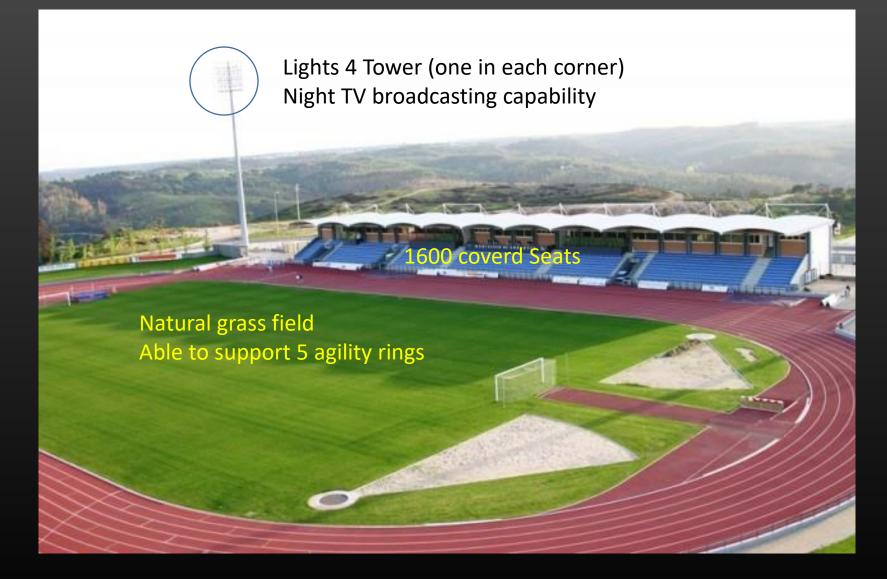

#### **RINGS AND FACILITIES**

ad 3

> 1600 Seats 4 Storage rooms **VIP Room Press Room Results Room Judges Room Help Desck Restourant/Snack Bar First Aid** Internet Electricity WC's Lavatories

\*\*\*\*Google\*\*

#### **RINGS AND FACILITIES**

Shaded Approach to the rings with Water Sprays

- **Rings layout can vary**
- Shade in the side in the runway
- Little swimming pool in the end of each course.