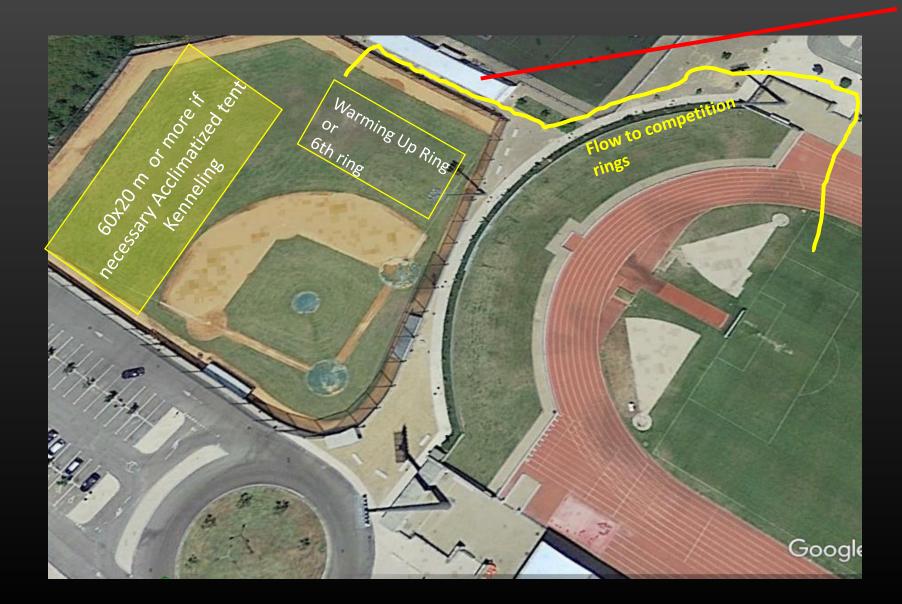

# MEASURES TO MINIMIZE THE EFFECTS OF EVENTUAL HIGH TEMPERATURES

- 20X60mts or more if needed <u>Acclimatized tent</u> <u>Brumazation</u> System
- Approach to the rings (3 net dogs) under **Shade with Brumization** System
- Net Shade on the runaway
- Swimming Pools for dogs in the end of the courses
- Microchip reading under shade
- Swimming Pools and showers for dogs several in the stadium
- **Divided schedule** 
  - ✓ Morning Period 7 am to 1 pm
  - ✓ <u>Big Break during hottest hours</u>
  - Evening Period 6 pm to 9 pm
- Planning to have 5 or 6 competition rings
- No dogs will be allowed in the cars