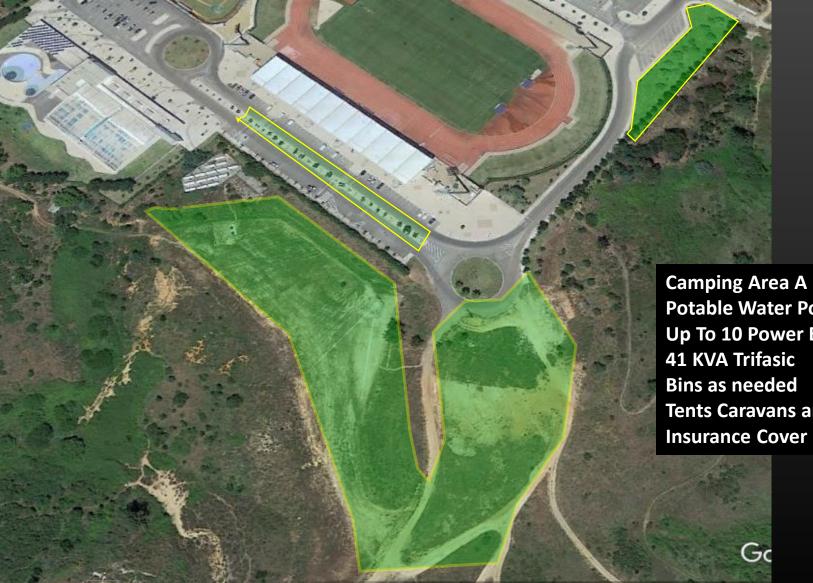

#### CAMPING

Camping Area A Potable Water Points, Up To 10 Power Boxes 41 KVA Trifasic Bins as needed Tents Caravans and Motor Homes Insurance Cover