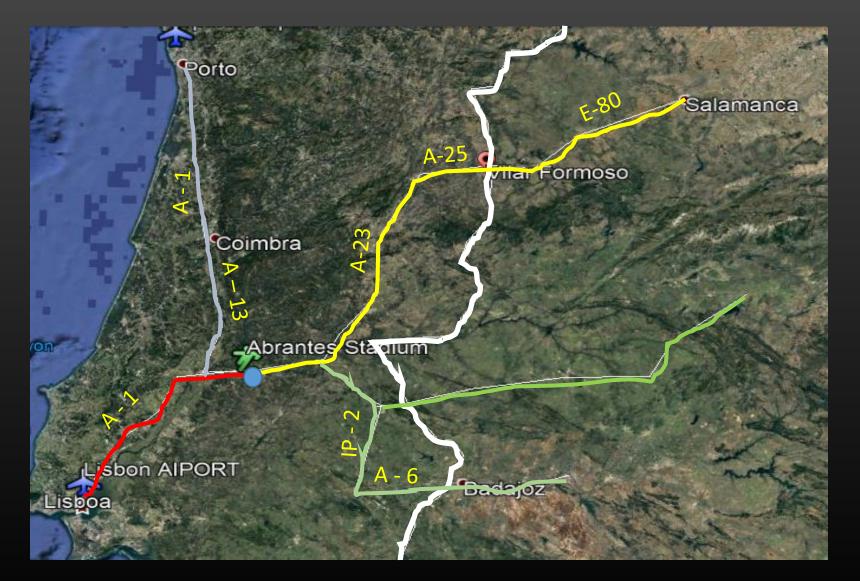

#### **APPROACH TO ABRANTES**

500 km from Madrid
1095 Km from Barcelona
1600 Km from Paris
150 Km from Lisbon
200 Km from Oporto

#### **APPROACH TO ABRANTES**

## **APPROACH TO ABRANTES**

From A 23 Exit # 9 "Rio de Moinhos"