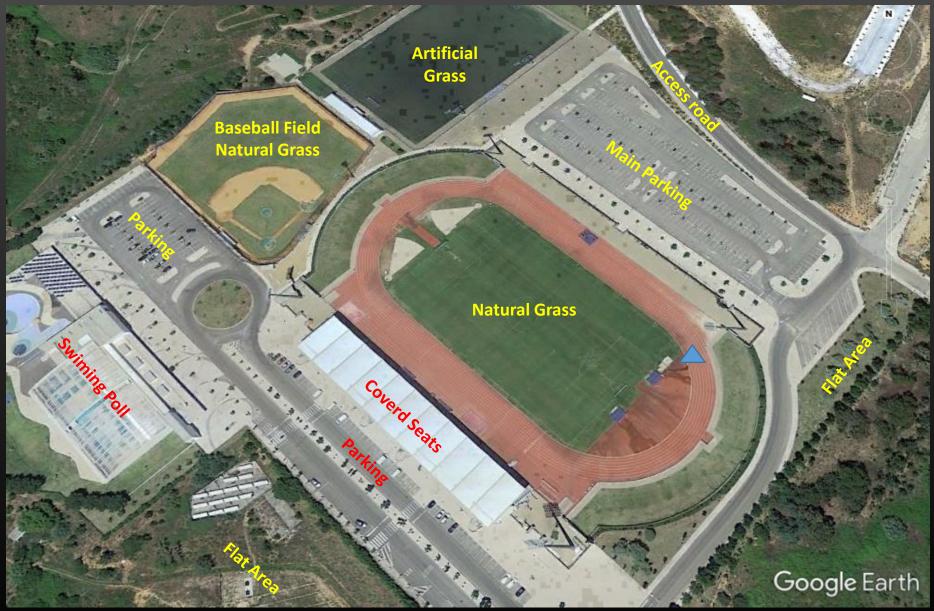

#### **VENUE OVERVIEW**

# **VENUE OVERVIEW**

#### **RINGS AND FACILITIES**

ad 3

> 1600 Seats 4 Storage rooms **VIP Room Press Room Results Room Judges Room Help Desck Restourant/Snack Bar First Aid** Internet Electricity WC's Lavatories

\*\*\*\*Google\*\*