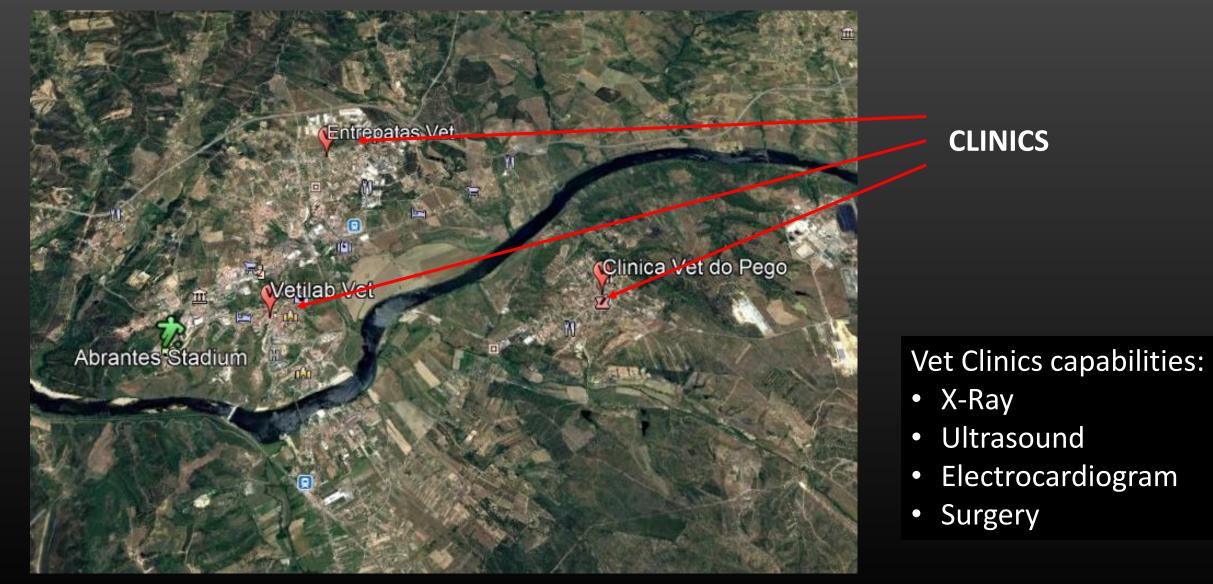

# **ABRANTES AGILITY CAPITAL JULY 2025**



#### 10 -13 JULY Abrantes Portugal

# **ABRANTES AGILITY CAPITAL JULY 2025**

protocol with the Portuguese Kennel Club

# ORGANIZATION



Partnership with the Abrantes City Hall





#### Sponsors





#### THIS IS NOT A FCI COMPETITION

#### **APPROACH TO ABRANTES**



500 km from Madrid
1095 Km from Barcelona
1600 Km from Paris
150 Km from Lisbon
200 Km from Oporto

#### **APPROACH TO ABRANTES**





## **APPROACH TO ABRANTES**



From A 23 Exit # 9 "Rio de Moinhos"

# SHOPPING



EO 2025 JOAWC 2025

#### **MEDICAL ASSISTENCE**

Abrantes Abrantes Stadium Main Hospital With Helipad for MedEvac Main Hospital 3 Km away Helipad for Medevac Dentist in a range of 4 km Medical Assistance in place

## **VETERINAIRY ASSISTENCE**



#### **VENUE OVERVIEW**



# **VENUE OVERVIEW**



# MEASURES TO MINIMIZE THE EFFECTS OF EVENTUAL HIGH TEMPERATURES

- 20X60mts or more if needed <u>Acclimatized tent</u> <u>Brumazation</u> System
- Approach to the rings (3 net dogs) under **Shade with Brumization** System
- Net Shade on the runaway
- Swimming Pools for dogs in the end of the courses
- Microchip reading under shade
- Swimming Pools and showers for dogs several in the stadium
- **Divided schedule** 
  - ✓ Morning Period 7 am to 1 pm
  - ✓ <u>Big Break during hottest hours</u>
  - Evening Period 6 pm to 9 pm
- Planning to have 5 or 6 competition rings
- No dogs will be allowed in the cars

#### **RINGS AND FACILITIES**

ad 3

> 1600 Seats 4 Storage rooms **VIP Room Press Room Results Room Judges Room Help Desck Restourant/