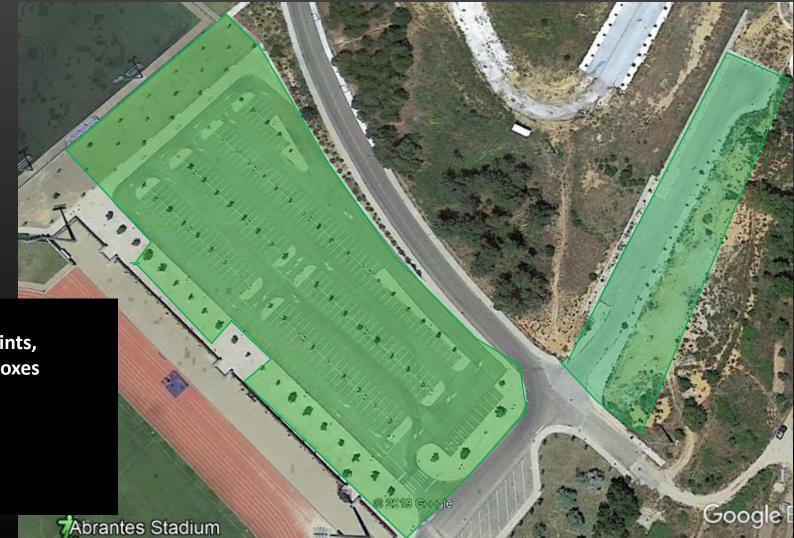

## PARKING AND SHUTTLE

Shuttle to serve the competitors from the parking area to the Competition Area (400m)

Parking Area

Alternative Parking Areas