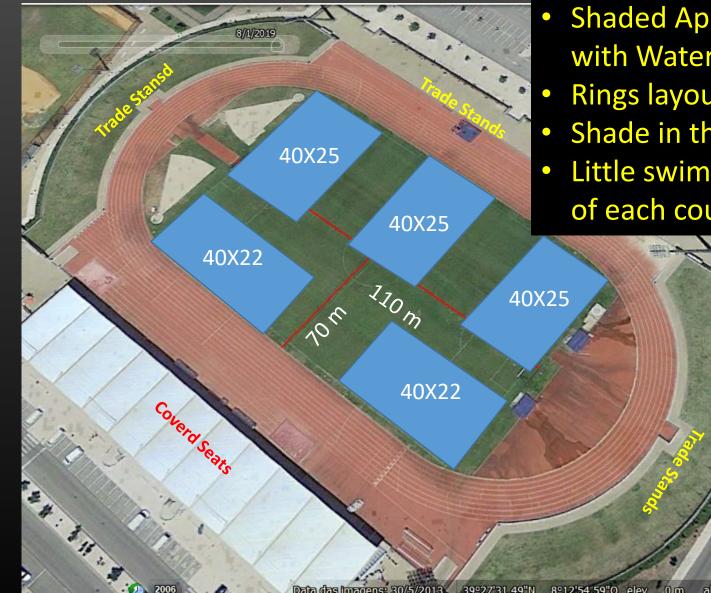

#### **RINGS AND FACILITIES**

Shaded Approach to the rings with Water Sprays

- **Rings layout can vary**
- Shade in the side in the runway
- Little swimming pool in the end of each course.