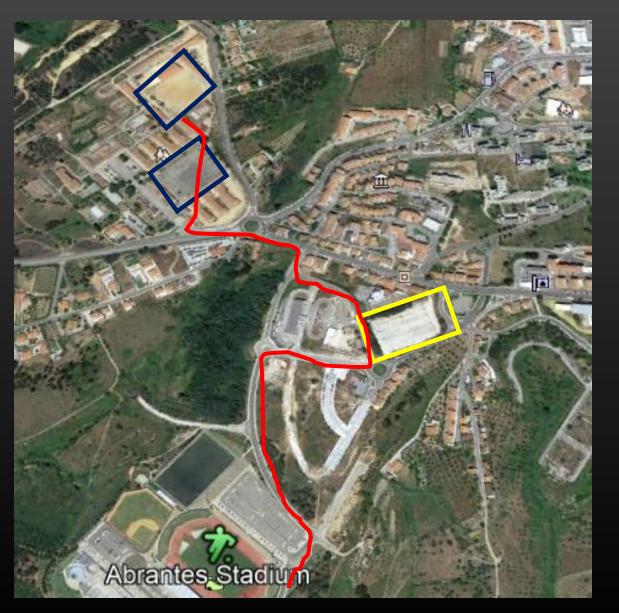

#### **APPROACH TO ABRANTES**

500 km from Madrid
1095 Km from Barcelona
1600 Km from Paris
150 Km from Lisbon
200 Km from Oporto

#### **APPROACH TO ABRANTES**

## **APPROACH TO ABRANTES**

From A 23 Exit # 9 "Rio de Moinhos"