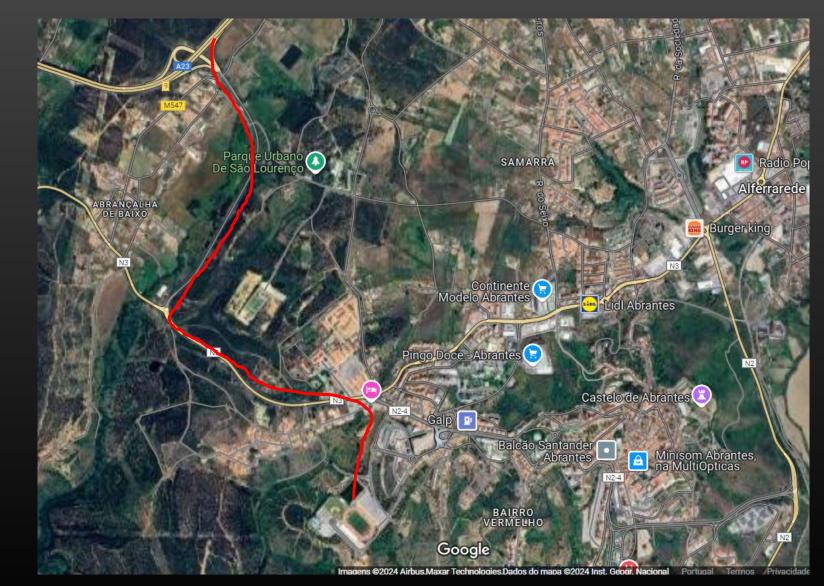

# **ABRANTES AGILITY CAPITAL JULY 2025**



#### 10 -13 JULY Abrantes Portugal

# **ABRANTES AGILITY CAPITAL JULY 2025**

protocol with the Portuguese Kennel Club

# ORGANIZATION



Partnership with the Abrantes City Hall





#### Sponsors





#### THIS IS NOT A FCI COMPETITION

#### **APPROACH TO ABRANTES**



500 km from Madrid
1095 Km from Barcelona
1600 Km from Paris
150 Km from Lisbon
200 Km from Oporto

#### **APPROACH TO ABRANTES**





## **APPROACH TO ABRANTES**



From A 23 Exit # 9 "Rio de Moinhos"

# SHOPPING



EO 2025 JOAWC 2025

#### **MEDICAL ASSISTENCE**

Abrantes Abrantes Stadium Main Hospital With Helipad for MedEvac Main Hospital 3 Km away Helipad for Medevac Dentist in a range of 4 km Medical Assistance in place

## **VETERINAIRY ASSISTENCE**



#### **VENUE OVERVIEW**



# **VENUE OVERVIEW**



# MEASURES TO MINIMIZE THE EFFECTS OF EVENTUAL HIGH TEMPERATURES

- 20X60mts or more if needed <u>Acclimatized tent</u> <u>Brumazation</u> System
- Approach to the rings (3 net dogs) under **Shade with Brumization** System
- Net Shade on the runaway
- Swimming Pools for dogs in the end of the courses
- Microchip reading under shade
- Swimming Pools and showers for dogs several in the stadium
- **Divided schedule** 
  - ✓ Morning Period 7 am to 1