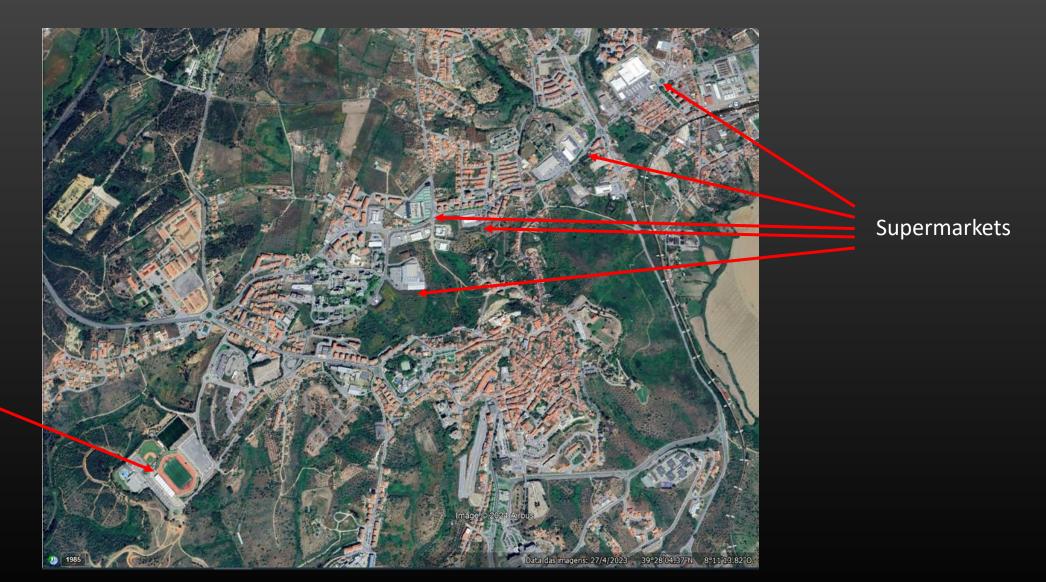

# **ABRANTES AGILITY CAPITAL JULY 2025**



#### 10 -13 JULY Abrantes Portugal

# **ABRANTES AGILITY CAPITAL JULY 2025**

protocol with the Portuguese Kennel Club

# ORGANIZATION



Partnership with the Abrantes City Hall





#### Sponsors





#### THIS IS NOT A FCI COMPETITION

#### **APPROACH TO ABRANTES**



500 km from Madrid
1095 Km from Barcelona
1600 Km from Paris
150 Km from Lisbon
200 Km from Oporto

#### **APPROACH TO ABRANTES**





## **APPROACH TO ABRANTES**



From A 23 Exit # 9 "Rio de Moinhos"

# SHOPPING



EO 2025 JOAWC 2025

#### **MEDICAL ASSISTENCE**

Abrantes Abrantes Stadium Main Hospital With Helipad for MedEvac Main Hospital 3 Km away Helipad for Medevac Dentist in a range of 4 km Medical Assistance in place

## **VETERINAIRY ASSISTENCE**



#### **VENUE OVERVIEW**



# **VENUE OVERVIEW**



# MEASURES TO MINIMIZE THE EFFECTS OF EVENTUAL HIGH TEMPERATURES

- 20X60mts or more if needed <u>Acclimatized tent</u> <u>Brumazation</u> System
- Approach to the rings (3 net dogs) under **Shade with Brumization** System
- Net Shade on the runaway
- Swimming Pools for dogs in the end of the courses
- Microchip reading under shade
- Swimming Pools and showers for dogs several in the stadium
- **Divided schedule** 
  - ✓ Morning Period 7 am to 1 pm
  - ✓ <u>Big Break during hottest hours</u>
  -